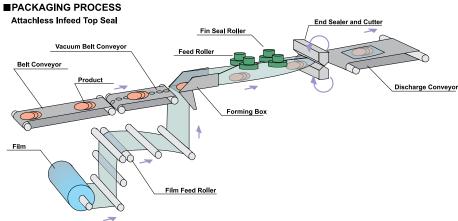

## **POSITIVE FEEDING OF SOFT, STICKY PRODUCTS**

The Fuji-Formost Attachless Infeed System is specially designed to handle soft or sticky products that are impossible to wrap with lug chain systems. A flat conveyor belt transfers the product to the wrapper. The belt can be easily cleaned and removed.

The system allows for wide variations in product cut-off length. Product position is sensed and timed to the wrapper. The Attachless Infeed System connects to Fuji-Formost Horizontal Servo Wrappers to provide a package of the best quality and appearance. The system is compatible with both bottom seal and top seal wrappers.