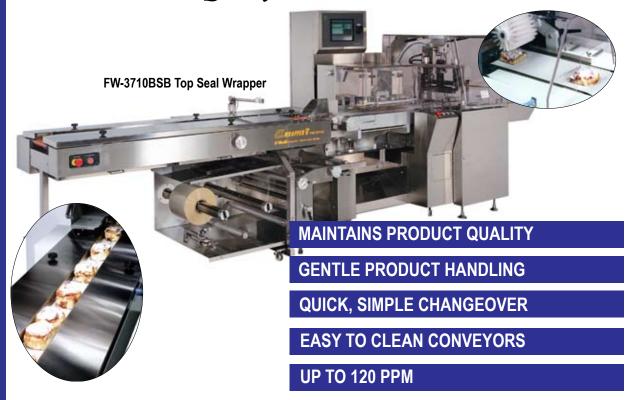

## **FUJI-FORMOST ATTACHLESS INFEED SYSTEM**

Quality is "First and Formost"

## **POSITIVE FEEDING OF SOFT, STICKY PRODUCTS**

The Fuji-Formost Attachless Infeed System is specially designed to handle soft or sticky products that are impossible to wrap with lug chain systems. A flat conveyor belt transfers the product to the wrapper. The belt can be easily cleaned and removed.

The system allows for wide variations in product cut-off length. Product position is sensed and timed to the wrapper. The Attachless Infeed System connects to Fuji-Formost Horizontal Servo Wrappers to provide a package of the best quality and appearance. The system is compatible with both bottom seal and top seal wrappers.