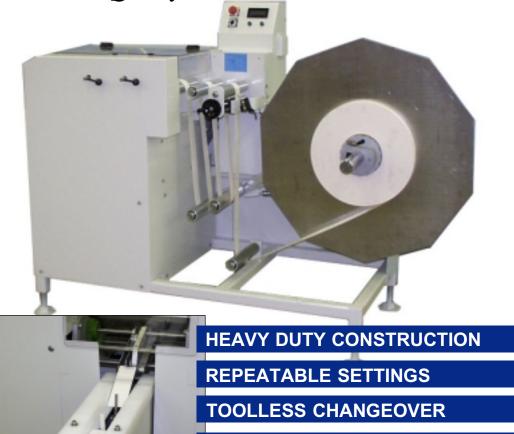

# THE FORMOST CARD SHEETER

Quality is "First and Formost"

**AUTOMATICALLY CUT AND FEED CARD STOCK** 

**UP TO 200 CARDS PER MINUTE** 

ADDED PRODUCT PROTECTION

The new Formost Card Sheeter works in conjunction with other Formost packaging equipment to create the desired package for your product. It automatically cuts and places cards into the infeed flights of Fuji-Formost horizontal wrappers or Formost Baggers at speeds of up to 200 cards per minute.

Separate AC motors drive the card stock roll and knife. A dancer roll and brake control card feed tension.

The Card Sheeter is electronically synchronized with the infeed of the Fuji-Formost Wrapper or Formost Bagger. Card cutoff length is adjustable in 1/10" increments.

### **Repeatable Settings**

Easy digital changeover between card settings.