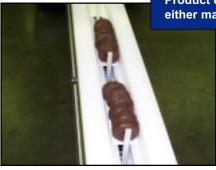

# THE FORMOST CARD SHEETER

Quality is "First and Formost"

**AUTOMATICALLY CUT AND FEED CARD STOCK** 

**UP TO 200 CARDS PER MINUTE** 

ADDED PRODUCT PROTECTION

The new Formost Card Sheeter works in conjunction with other Formost packaging equipment to create the desired package for your product. It automatically cuts and places cards into the infeed flights of Fuji-Formost horizontal wrappers or Formost Baggers at speeds of up to 200 cards per minute.

The cards can help to unitize packages containing multiple products, stabilizing the products and helping to provide the most attractive package. Many vend packs can benefit from the inclusion of cards in the package which can provide protection from rough handling and prevent breakage or other product damage.