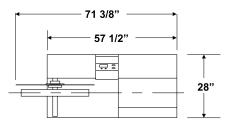

### Formost Packaging Machines, Inc.

19211 144th Avenue NE • Woodinville, WA 98072 Phone: 425-483-9090 • Fax: 425-486-5656 • email: sales\_dept@formostpkg.com

www.formostpkg.com

| Machine Specifications   |               |
|--------------------------|---------------|
| Operating Speed          | up to 200 cpm |
| Card Cutoff Length       | 2" - 14"      |
| Maximum Card Stock Width | 9"            |
| Maximum Roll Diameter    | 36"           |
| Core Diameter            | 6"            |