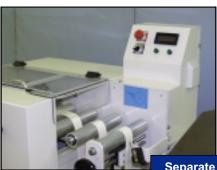

Separate AC motors drive the card stock roll and knife. A dancer roll and brake control card feed tension.

The Card Sheeter is electronically synchronized with the infeed of the Fuji-Formost Wrapper or Formost Bagger. Card cutoff length is adjustable in 1/10" increments.