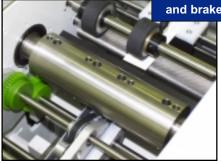

Separate AC motors drive the card stock roll and knife. A dancer roll and brake control card feed tension.

The Card Sheeter is electronically synchronized with the infeed of the Fuji-Formost Wrapper or Formost Bagger. Card cutoff length is adjustable in 1/10" increments.