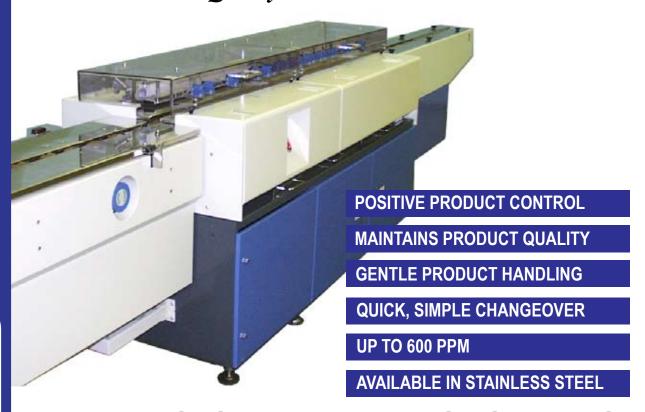

## **HIGH-SPEED, FLEXIBLE PRODUCT FEEDING**

The Fuji-Formost FFS1000 In-line Feeder offers high-speed and flexibility to your packaging line. The FFS1000 features a multiple belt conveyor system with automatic control of the speed of each belt according to product delivery.

The FFS1000 Feeder connects to the Fuji-Formost Horizontal Servo Wrapper. The interface system synchronizes the speed of the feeder rapidly according to the speed changes of the wrapper. Up to 30 product sizes can be memorized and rapid changeover is achieved with minimal manual adjustments.