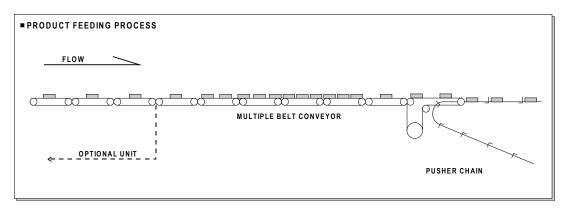

## **HIGH-SPEED, FLEXIBLE PRODUCT FEEDING**

The Fuji-Formost FFS1000 In-line Feeder offers high-speed and flexibility to your packaging line. The FFS1000 features a multiple belt conveyor system with automatic control of the speed of each belt according to product delivery.

The FFS1000 Feeder connects to the Fuji-Formost Horizontal Servo Wrapper. The interface system synchronizes the speed of the feeder rapidly according to the speed changes of the wrapper. Up to 30 product sizes can be memorized and rapid changeover is achieved with minimal manual adjustments.