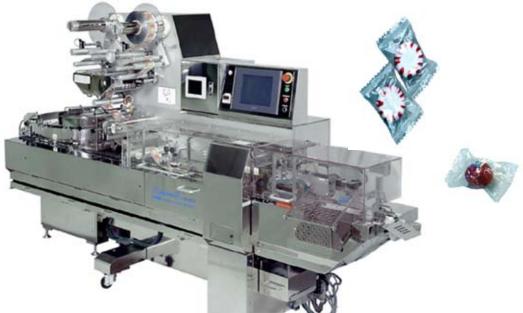

## **FUJI-FORMOST FW-3401HS WRAPPER**

Quality is "First and Formost"

HIGH-SPEED CANDY WRAPPER

**COMPACT, CANTILEVERED FRAME** 

**EASY ACCESS FOR CLEANING** 

**TOUCH SCREEN CONTROL** 

**POSITIVE PRODUCT CONTROL** 

**ON-LINE PRODUCTION INFO** 

The Fuji-Formost Model FW-3401HS Horizontal Servo Wrapper is designed for high-speed packaging of bite-size products at speeds of up to 1,500 packages per minute. The new high-speed machine is equipped with a disk feeder to load the product into the wrapper infeed.

Additional features include an Auto Film Splicer for automatic film roll changeover and Film Pre-Heaters.

The cantilevered frame enables quick and easy cleaning. The touch screen control system can be easily networked with plant information systems.