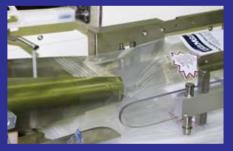

## **Reliable Bagging**

218 1/2" 29 1/2" 98 1/2" ELEV. 32-3/4" B" ELEV. 31" B" ELEV. 31" ELEV

Left-hand variety bagger with rear discharge

Left-hand variety bagger with front discharge

A transfer paddle gently pushes the product through the openers and into the bag, creating a tight bag for best appearance.

After the product is placed in the bag, the bag openers release and product motion separates the bag from the wicket.

The Formost Fuji GTS Bagger is available in several left and right hand configurations.