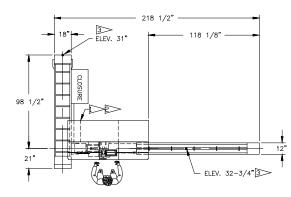

## **Reliable Bagging**

218 1/2" 29 1/2" 98 1/2" ELEV. 32-3/4" B" ELEV. 31" B" ELEV. 31" ELEV

Left-hand variety bagger with rear discharge

Left-hand variety bagger with front discharge

A transfer paddle gently pushes the product through the openers and into the bag, creating a tight bag for best appearance.