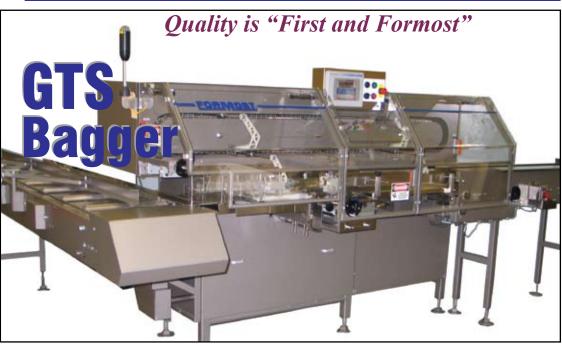

# THE FORMOST TEXTILE BAGGER

# GENTLE, DEPENDABLE BAGGING

The Formost Fuji GTS Variety Bagger is adaptable to many diverse textile bagging applications. Shirts, tablecloths, linens an other items are easily bagged automatically. Specially designed paddles move product into the bags with a gentle hand-like motion.

The GTS Variety Bagger is compact, durable and carefully engineered for trouble-free operation. It will save maintenance costs, too. All parts are readily accessible for easy cleaning and maintenance.