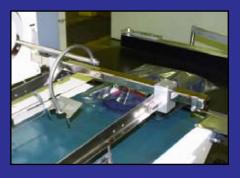

## **Reliable Bagging**

218 1/2" 29 1/2" 98 1/2" ELEV. 32-3/4" B" ELEV. 31" B" ELEV. 31" ELEV

Left-hand variety bagger with rear discharge

Left-hand variety bagger with front discharge

A transfer paddle gently pushes the product through the openers and into the bag, creating a tight bag for best appearance.

After the product is placed in the bag, the bag openers release and product motion separates the bag from the wicket.

The Formost Fuji GTS Bagger is available in several left and right hand configurations.