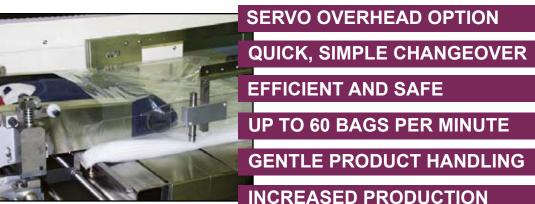

# GENTLE, DEPENDABLE BAGGING

The Formost Fuji GTS Variety Bagger is adaptable to many diverse textile bagging applications. Shirts, tablecloths, linens an other items are easily bagged automatically. Specially designed paddles move product into the bags with a gentle hand-like motion.

The GTS Variety Bagger is compact, durable and carefully engineered for trouble-free operation. It will save maintenance costs, too. All parts are readily accessible for easy cleaning and maintenance.