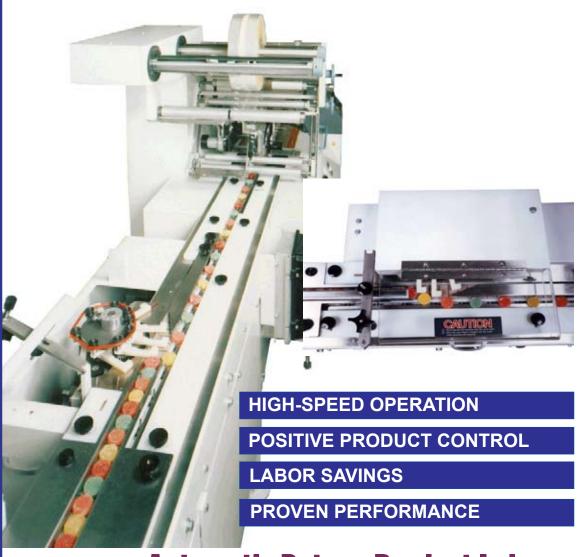

## **PACE-O-WHEEL INFEED SYSTEM**

Quality is "First and Formost"

## **Automatic Rotary Product Indexer**

The Formost Pace-O-Wheel (POW) system is a high-speed continuous motion rotary indexer and wrapper system. It is capable of continuously feeding individual products from an accumulated line. The POW accumulation conveyor smooths out surges in the product flow rate and the indexer times and transfers product into the flights of the wrapper.

The system handles square, rectangular and round products gently and smoothly.